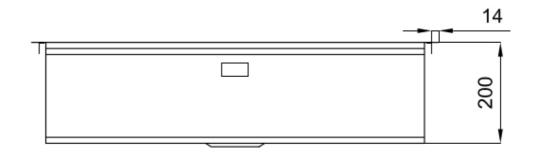

#### **DETAILS**

| Coloring               | Gold                                                            |
|------------------------|-----------------------------------------------------------------|
| Edge/Installation Type | Flush-mount   Top-mount                                         |
| Finish                 | PVD                                                             |
| Material               | AISI 304 stainless steel                                        |
| Texture                | Brushed in line                                                 |
| Base                   | 80 cm                                                           |
| Dimensions             | 806x520 mm                                                      |
| Standard fittings      | Fixing hooks, gasket, drain, overflow and siphon, boxed packing |
| Mixer holes            | 2 standard holes - 3rd hole on request                          |

| Built-in hole   | View technical data sheet                         |
|-----------------|---------------------------------------------------|
| Drainer         | No                                                |
| Width           | 81 cm                                             |
| Bowl dimension  | 750x374mm                                         |
| Number of bowls | 1 bowl                                            |
| Waste fitting   | Drain with automatic control SPACE PUSH GOLD - PD |