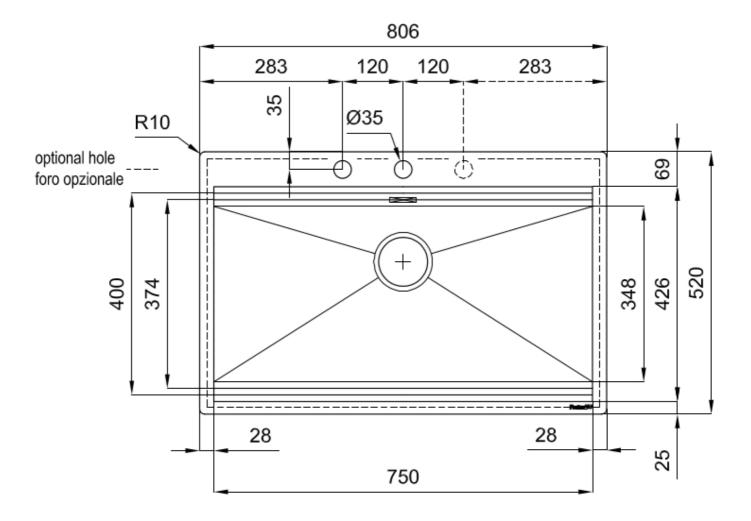

#### **DETAILS**

| Coloring               | Gold                                                            |
|------------------------|-----------------------------------------------------------------|
| Edge/Installation Type | Flush-mount   Top-mount                                         |
| Finish                 | PVD                                                             |
| Material               | AISI 304 stainless steel                                        |
| Texture                | Brushed in line                                                 |
| Base                   | 80 cm                                                           |
| Dimensions             | 806x520 mm                                                      |
| Standard fittings      | Fixing hooks, gasket, drain, overflow and siphon, boxed packing |
| Mixer holes            | 2 standard holes - 3rd hole on request                          |

| Built-in hole   | View technical data sheet                         |
|-----------------|---------------------------------------------------|
| Drainer         | No                                                |
| Width           | 81 cm                                             |
| Bowl dimension  | 750x374mm                                         |
| Number of bowls | 1 bowl                                            |
| Waste fitting   | Drain with automatic control SPACE PUSH GOLD - PD |

### **FEATURES**

| Gold                    | The Gold finish is obtained by treating the steel with a physical process called PVD (Physical Vacuum Deposition) which deposits particles of noble metals on the surface. The result is a unique and refined aesthetic effect, and an improvement in the mechanical properties of the steel that is more resistant to shocks and scratches. |
|-------------------------|----------------------------------------------------------------------------------------------------------------------------------------------------------------------------------------------------------------------------------------------------------------------------------------------------------------------------------------------|
| 2nd/3rd hole availaible | The sink can be customized with the execution on request of additional holes, usable for double-hole mixers, for remote controlled drains or for the installation of soap dispensers. The positions are marked on the drawings with dotted line holes.                                                                                       |
| Automatic waste fitting | The waste-fitting with round remote knob is supplied; a practical accessory which makes it unnecessary to get wet in order to drain the water from the bowl.                                                                                                                                                                                 |