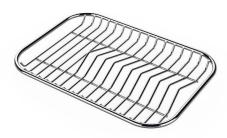

### **OPTIONAL ACCESSORIES**

HPDE Chopping board 8657 001

HPDE Twin chopping board 8644 101

Stainless steel perforated tray 8156 000

Stainless steel plate rack 8100 154

8100 303 \* only in combination with the accessory 8644 101

Stainless steel plate rack

Stainless steel Plate rack 8100 306

Glass chopping board 8631 300

Graters kit with ring-holder and food collection tray

\* only in combination with the accessory 8644 101