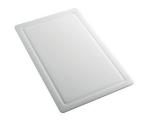

### **OPTIONAL ACCESSORIES**

HPDE Chopping board 8657 001

HPDE Twin chopping board 8644 101

Stainless steel perforated tray 8156 000

Stainless steel plate rack 8100 154

8100 303 \* only in combination with the accessory 8644 101

#### Stainless steel perforated tray

8151 000

\* only in combination with the accessory 8644 101

Walnut-wood chopping board

8642 004