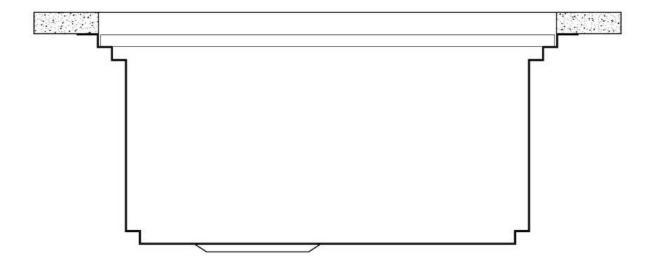

## Milanello Level 1

Compatible accessories/Accessori compatibili:

## Milanello Level 2

Compatible accessories/Accessori compatibili:

8100 306 8156 000

## Milanello Level 3

Compatible accessories/Accessori compatibili: 8100 602