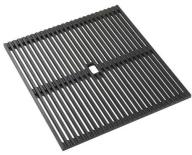

### **EQUIPMENT**

2 x Black grid Milanello 8100 602 1 x Space Push Gold automatic waste fitting 8407 121

## Milanello Level 3

Compatible accessories/Accessori compatibili: 8100 602