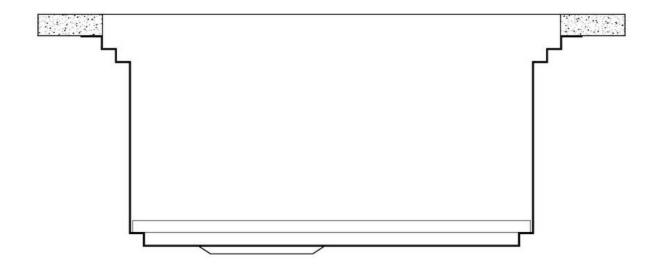

## Milanello Level 1

Compatible accessories/Accessori compatibili:

## Milanello Level 2

Compatible accessories/Accessori compatibili:

8100 306 8156 000

## Milanello Level 3

Compatible accessories/Accessori compatibili: 8100 602