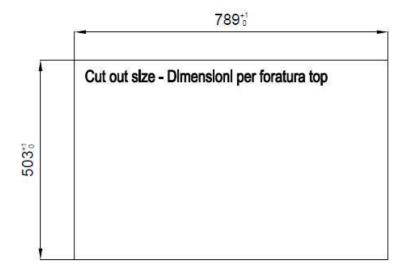

### **TECHNICAL DATA**

| Built-in hole   | View technical data sheet                         |
|-----------------|---------------------------------------------------|
| Drainer         | No                                                |
| Width           | 81 cm                                             |
| Bowl dimension  | 750x374mm                                         |
| Number of bowls | 1 bowl                                            |
| Waste fitting   | Drain with automatic control SPACE PUSH GOLD - PD |