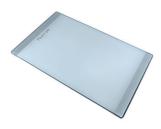

### **OPTIONAL ACCESSORIES**

HPDE Chopping board 8657 001

HPDE Twin chopping board 8644 101

Stainless steel perforated tray 8156 000

Stainless steel plate rack 8100 154

8100 303 \* only in combination with the accessory 8644 101

Stainless steel plate rack

Stainless steel Plate rack 8100 306

Glass chopping board 8631 300

Graters kit with ring-holder and food collection tray

\* only in combination with the accessory 8644 101

#### Stainless steel perforated tray

8151 000

\* only in combination with the accessory 8644 101

Walnut-wood chopping board

8642 004