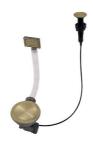

### **EQUIPMENT**

Space Push Gold automatic waste fitting 8407 121

### **EQUIPMENT**

2 x Black grid Milanello 8100 602 1 x Space Push Gold automatic waste fitting 8407 121

### **FEATURES**

| Gold                    | The Gold finish is obtained by treating the steel with a physical process called PVD (Physical Vacuum Deposition) which deposits particles of noble metals on the surface. The result is a unique and refined aesthetic effect, and an improvement in the mechanical properties of the steel that is more resistant to shocks and scratches. |
|-------------------------|----------------------------------------------------------------------------------------------------------------------------------------------------------------------------------------------------------------------------------------------------------------------------------------------------------------------------------------------|
| 2nd/3rd hole availaible | The sink can be customized with the execution on request of additional holes, usable for double-hole mixers, for remote controlled drains or for the installation of soap dispensers. The positions are marked on the drawings with dotted line holes.                                                                                       |
| Automatic waste fitting | The waste-fitting with round remote knob is supplied; a practical accessory which makes it unnecessary to get wet in order to drain the water from the bowl.                                                                                                                                                                                 |