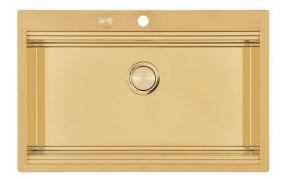

# Sink Milanello Gold workstation

Kitchen Sinks Code: 1034 059

#### **DETAILS**

| Coloring               | Gold                                                            |
|------------------------|-----------------------------------------------------------------|
| Edge/Installation Type | Flush-mount   Top-mount                                         |
| Finish                 | PVD                                                             |
| Material               | AISI 304 stainless steel                                        |
| Texture                | Brushed in line                                                 |
| Base                   | 80 cm                                                           |
| Dimensions             | 806x520 mm                                                      |
| Standard fittings      | Fixing hooks, gasket, drain, overflow and siphon, boxed packing |
| Mixer holes            | 2 standard holes - 3rd hole on request                          |