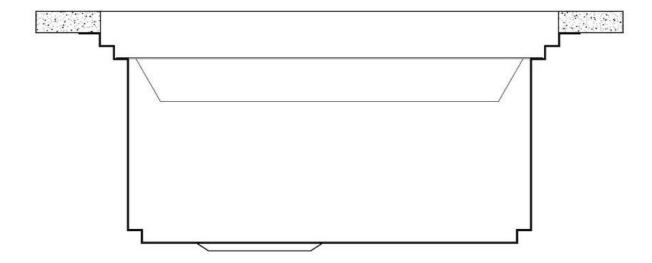

## Milanello Level 1

Compatible accessories/Accessori compatibili:

## Milanello Level 2

Compatible accessories/Accessori compatibili:

8100 306 8156 000

## Milanello Level 3

Compatible accessories/Accessori compatibili: 8100 602