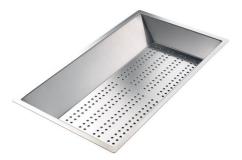

# Sink Milanello Gold workstation

Kitchen Sinks Code: 1034 059

#### **DETAILS**

| Coloring               | Gold                                                            |
|------------------------|-----------------------------------------------------------------|
| Edge/Installation Type | Flush-mount   Top-mount                                         |
| Finish                 | PVD                                                             |
| Material               | AISI 304 stainless steel                                        |
| Texture                | Brushed in line                                                 |
| Base                   | 80 cm                                                           |
| Dimensions             | 806x520 mm                                                      |
| Standard fittings      | Fixing hooks, gasket, drain, overflow and siphon, boxed packing |
| Mixer holes            | 2 standard holes - 3rd hole on request                          |

| Built-in hole   | View technical data sheet                         |
|-----------------|---------------------------------------------------|
| Drainer         | No                                                |
| Width           | 81 cm                                             |
| Bowl dimension  | 750x374mm                                         |
| Number of bowls | 1 bowl                                            |
| Waste fitting   | Drain with automatic control SPACE PUSH GOLD - PD |