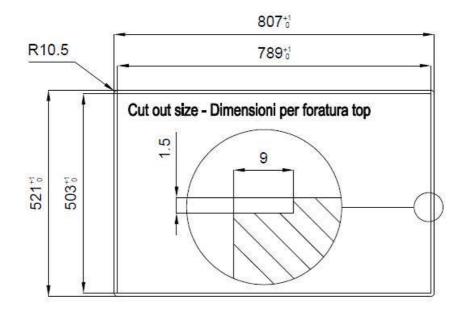

| Built-in hole   | View technical data sheet                         |
|-----------------|---------------------------------------------------|
| Drainer         | No                                                |
| Width           | 81 cm                                             |
| Bowl dimension  | 750x374mm                                         |
| Number of bowls | 1 bowl                                            |
| Waste fitting   | Drain with automatic control SPACE PUSH GOLD - PD |

### **TECHNICAL DATA**