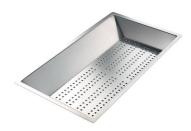

Stainless steel plate rack

Stainless steel Plate rack 8100 306

Glass chopping board 8631 300

Graters kit with ring-holder and food collection tray

\* only in combination with the accessory 8644 101

#### Stainless steel perforated tray

8151 000

\* only in combination with the accessory 8644 101

Walnut-wood chopping board

8642 004