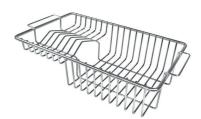

### **OPTIONAL ACCESSORIES**

HPDE Chopping board 8657 001

HPDE Twin chopping board 8644 101

Stainless steel perforated tray 8156 000

Stainless steel plate rack 8100 154

8100 303 \* only in combination with the accessory 8644 101

Stainless steel plate rack

Stainless steel Plate rack 8100 306

Glass chopping board 8631 300

Graters kit with ring-holder and food collection tray

\* only in combination with the accessory 8644 101